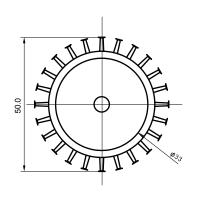

## **Specifications**

| Base type             | MR16           |
|-----------------------|----------------|
| Forward Current       | 700mA          |
| Input voltage         | AC /DC 12V     |
| Light source          | 1x3W power LED |
| Color                 | Red            |
| Luminous Intensity    | 80-90Lm        |
| Operating temperature | -40-+70deg     |
| Size                  | 50x54mm        |
| Viewing angle         | 45deg          |
| Weight                | 48g            |