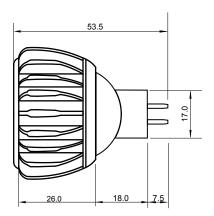

## **Specifications**

| Base type             | MR16           |
|-----------------------|----------------|
| Forward Current       | 700mA          |
| Input voltage         | AC /DC 12V     |
| Light source          | 1x3W power LED |
| Color                 | Red            |
| Luminous Intensity    | 80-90Lm        |
| Operating temperature | -40-+70deg     |
| Size                  | 50x54mm        |
| Viewing angle         | 45deg          |
| Weight                | 48g            |