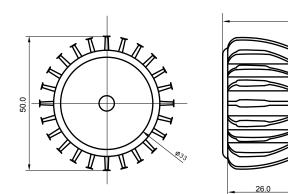

## Specifications

| Base type             | MR16           |
|-----------------------|----------------|
| Forward Current       | 700mA          |
| Input voltage         | AC /DC 12V     |
| Light source          | 1x3W power LED |
| Color                 | White          |
| Luminous Intensity    | 110-120Lm      |
| Operating temperature | -40-+70deg     |
| Size                  | 50x54mm        |
| Viewing angle         | 45deg          |
| Weight                | 48g            |

53.5

18.0

7.5

17.0