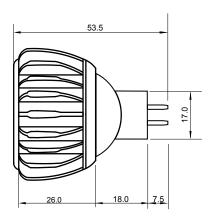

## **Specifications**

| Base type             | MR16           |
|-----------------------|----------------|
| Forward Current       | 350mA          |
| Input voltage         | AC /DC 12V     |
| Light source          | 1x1W power LED |
| Color                 | Yellow         |
| Luminous Intensity    | 30-40Lm        |
| Operating temperature | -40-+70deg     |
| Size                  | 50x54mm        |
| Viewing angle         | 45deg          |
| Weight                | 48g            |