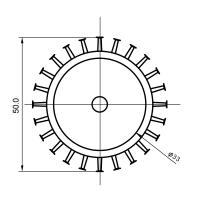

## **Specifications**

| Base type             | MR16           |
|-----------------------|----------------|
| Forward Current       | 350mA          |
| Input voltage         | AC /DC 12V     |
| Light source          | 1x1W power LED |
| Color                 | Yellow         |
| Luminous Intensity    | 30-40Lm        |
| Operating temperature | -40-+70deg     |
| Size                  | 50x54mm        |
| Viewing angle         | 45deg          |
| Weight                | 48g            |