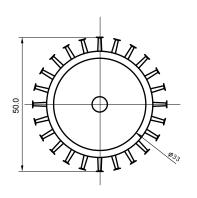

## **Specifications**

| Base type             | MR16           |
|-----------------------|----------------|
| Forward Current       | 700mA          |
| Input voltage         | AC /DC 12V     |
| Light source          | 1x3W power LED |
| Color                 | Yellow         |
| Luminous Intensity    | 80-90Lm        |
| Operating temperature | -40-+70deg     |
| Size                  | 50x54mm        |
| Viewing angle         | 45deg          |
| Weight                | 48g            |