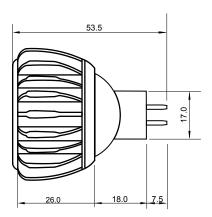

## **Specifications**

| Base type             | MR16           |
|-----------------------|----------------|
| Forward Current       | 700mA          |
| Input voltage         | AC /DC 12V     |
| Light source          | 1x3W power LED |
| Color                 | Yellow         |
| Luminous Intensity    | 80-90Lm        |
| Operating temperature | -40-+70deg     |
| Size                  | 50x54mm        |
| Viewing angle         | 45deg          |
| Weight                | 48g            |