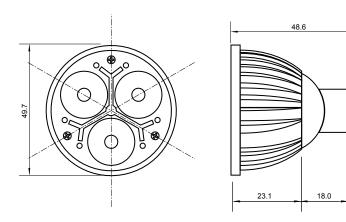

## MR16-3DBE3W

## **Specifications**

| Base type             | MR16           |
|-----------------------|----------------|
| Forward Current       | 300mA          |
| Input voltage         | DC/AC 12V      |
| Light source          | 3x1W power LED |
| Color                 | Blue           |
| Luminous Intensity    | 24-30Lm        |
| Operating temperature | -40-+70deg     |
| Size                  | 50x49mm        |
| Viewing angle         | 45deg          |
| Weight                | 50g            |