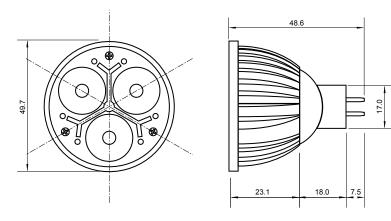

## MR16-3DRD3W

## Specifications

| Base type             | MR16           |
|-----------------------|----------------|
| Forward Current       | 350mA          |
| Input voltage         | DC/AC 12V      |
| Light source          | 3x1W power LED |
| Color                 | Red            |
| Luminous Intensity    | 100-110Lm      |
| Operating temperature | -40-+70deg     |
| Size                  | 50x49mm        |
| Viewing angle         | 45deg          |
| Weight                | 50g            |