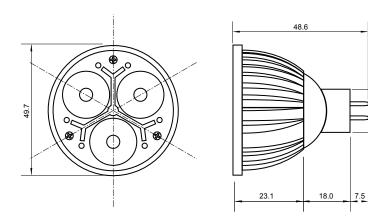

## MR16-3DWE3W

## **Specifications**

| Base type             | MR16           |
|-----------------------|----------------|
| Forward Current       | 300mA          |
| Input voltage         | DC/AC 12V      |
| Light source          | 3x1W power LED |
| Color                 | White          |
| Luminous Intensity    | 200-210Lm      |
| Operating temperature | -40-+70deg     |
| Size                  | 50x49mm        |
| Viewing angle         | 45deg          |
| Weight                | 50g            |