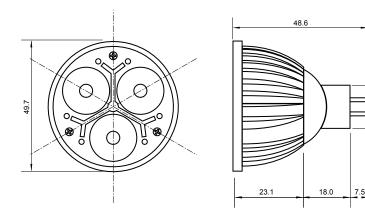

## MR16-3DYW3W

## **Specifications**

| Base type             | MR16           |
|-----------------------|----------------|
| Forward Current       | 350mA          |
| Input voltage         | DC/AC 12V      |
| Light source          | 3x1W power LED |
| Color                 | Yellow         |
| Luminous Intensity    | 100-110Lm      |
| Operating temperature | -40-+70deg     |
| Size                  | 50x49mm        |
| Viewing angle         | 45deg          |
| Weight                | 50g            |