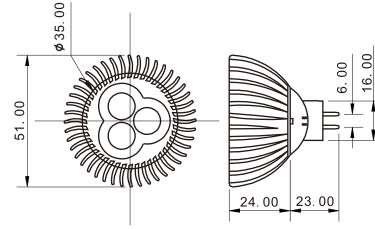

## MR16-3QBE3W

## Specifications

| Base type             | MR16           |
|-----------------------|----------------|
| Forward Current       | 300mA          |
| Input voltage         | AC/DC 12V      |
| Light source          | 3x1W power LED |
| Color                 | Blue           |
| Luminous Intensity    | 24-32Lm        |
| Operating temperature | -40-+70deg     |
| Size                  | 51x47mm        |
| Viewing angle         | 45deg          |
| Weight                | 38g            |