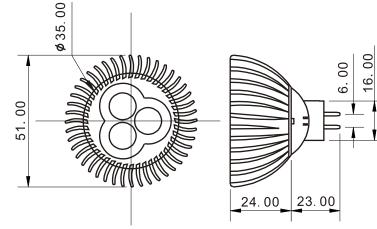

## Specifications

| Base type             | MR16           |
|-----------------------|----------------|
| Forward Current       | 300mA          |
| Input voltage         | AC/DC 12V      |
| Light source          | 3x1W power LED |
| Color                 | Pure Green     |
| Luminous Intensity    | 150-180Lm      |
| Operating temperature | -40-+70deg     |
| Size                  | 51x47mm        |
| Viewing angle         | 45deg          |
| Weight                | 38g            |