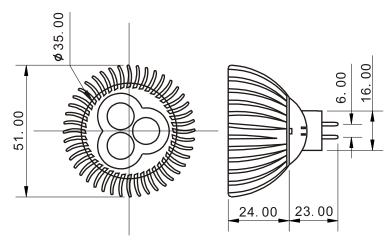

## **Specifications**

| Base type             | MR16           |
|-----------------------|----------------|
| Forward Current       | 350mA          |
| Input voltage         | AC/DC 12V      |
| Light source          | 3x1W power LED |
| Color                 | Red            |
| Luminous Intensity    | 150-180Lm      |
| Operating temperature | -40-+70deg     |
| Size                  | 51x47mm        |
| Viewing angle         | 45deg          |
| Weight                | 38g            |