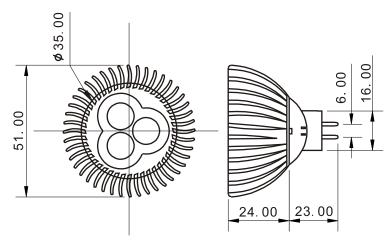

## MR16-3QWE3W

## **Specifications**

| Base type             | MR16           |
|-----------------------|----------------|
| Forward Current       | 300mA          |
| Input voltage         | AC/DC 12V      |
| Light source          | 3x1W power LED |
| Color                 | White          |
| Luminous Intensity    | 210-240Lm      |
| Operating temperature | -40-+70deg     |
| Size                  | 51x47mm        |
| Viewing angle         | 45deg          |
| Weight                | 38g            |