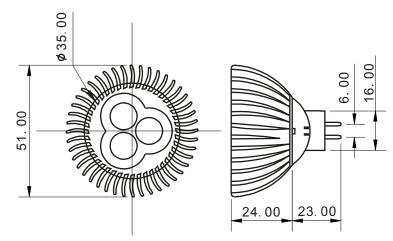

## MR16-3QWW3W

## **Specifications**

| Base type             | MR16           |
|-----------------------|----------------|
| Forward Current       | 300mA          |
| Input voltage         | AC/DC 12V      |
| Light source          | 3x1W power LED |
| Color                 | Warm White     |
| Luminous Intensity    | 150-180Lm      |
| Operating temperature | -40-+70deg     |
| Size                  | 51x47mm        |
| Viewing angle         | 45deg          |
| Weight                | 38g            |