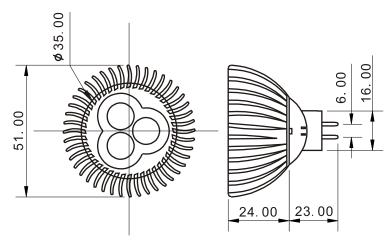

## **Specifications**

| Base type             | MR16           |
|-----------------------|----------------|
| Forward Current       | 350mA          |
| Input voltage         | AC/DC 12V      |
| Light source          | 3x1W power LED |
| Color                 | Yellow         |
| Luminous Intensity    | 130-160Lm      |
| Operating temperature | -40-+70deg     |
| Size                  | 51x47mm        |
| Viewing angle         | 45deg          |
| Weight                | 38g            |