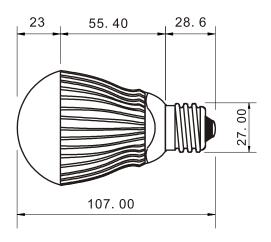

## **Specifications**

| Base type             | PAR30              |
|-----------------------|--------------------|
| Forward Current       | 300mA              |
| Input voltage         | AC 85-220V,50/60Hz |
| Light source          | 5x1W power LED     |
| Color                 | Blue               |
| Luminous Intensity    | 50-60Lm            |
| Operating temperature | -40-+70deg         |
| Size                  | 60.5X107mm         |
| Viewing angle         | 60deg              |
| Weight                | 140g               |