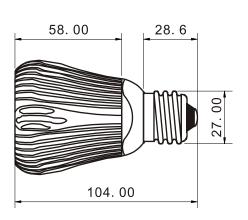

## **Specifications**

| Base type             | PAR30              |
|-----------------------|--------------------|
| Forward Current       | 700mA              |
| Input voltage         | AC 85-220V,50/60Hz |
| Light source          | 3X3W power LED     |
| Color                 | Blue               |
| Luminous Intensity    | 60-80Lm            |
| Operating temperature | -40-+70deg         |
| Size                  | 75X104mm           |
| Viewing angle         | 60deg              |
| Weight                | 232g               |