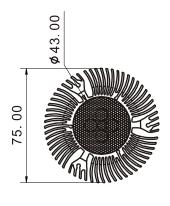

## **Specifications**

| Base type             | PAR30              |
|-----------------------|--------------------|
| Forward Current       | 700mA              |
| Input voltage         | AC 85-220V,50/60Hz |
| Light source          | 3X3W power LED     |
| Color                 | Blue               |
| Luminous Intensity    | 60-80Lm            |
| Operating temperature | -40-+70deg         |
| Size                  | 75X104mm           |
| Viewing angle         | 60deg              |
| Weight                | 232g               |