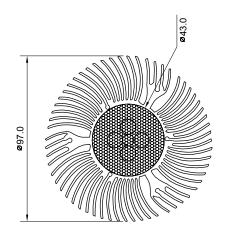

## **Specifications**

| Base type             | PAR30              |
|-----------------------|--------------------|
| Forward Current       | 700mA              |
| Input voltage         | AC 85-220V,50/60Hz |
| Light source          | 5x2.4W power LED   |
| Color                 | Pure Green         |
| Luminous Intensity    | 350-400Lm          |
| Operating temperature | -40-+70deg         |
| Size                  | 97x106mm           |
| Viewing angle         | 45deg              |
| Weight                | 340g               |