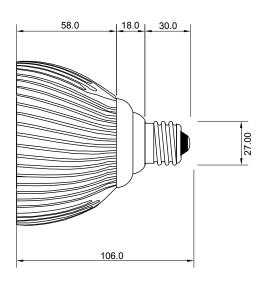

## **Specifications**

| Base type             | PAR30              |
|-----------------------|--------------------|
| Forward Current       | 700mA              |
| Input voltage         | AC 85-220V,50/60Hz |
| Light source          | 5x2.4W power LED   |
| Color                 | Pure Green         |
| Luminous Intensity    | 350-400Lm          |
| Operating temperature | -40-+70deg         |
| Size                  | 97x106mm           |
| Viewing angle         | 45deg              |
| Weight                | 340g               |