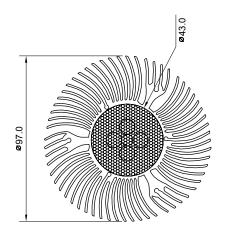

## **Specifications**

| Base type             | PAR30              |
|-----------------------|--------------------|
| Forward Current       | 700mA              |
| Input voltage         | AC 85-220V,50/60Hz |
| Light source          | 5x2.4W power LED   |
| Color                 | White              |
| Luminous Intensity    | 500-600Lm          |
| Operating temperature | -40-+70deg         |
| Size                  | 97x106mm           |
| Viewing angle         | 45deg              |
| Weight                | 340g               |