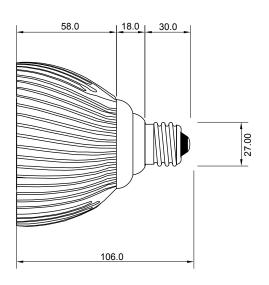

## **Specifications**

| Base type             | PAR30              |
|-----------------------|--------------------|
| Forward Current       | 700mA              |
| Input voltage         | AC 85-220V,50/60Hz |
| Light source          | 5x2.4W power LED   |
| Color                 | White              |
| Luminous Intensity    | 500-600Lm          |
| Operating temperature | -40-+70deg         |
| Size                  | 97x106mm           |
| Viewing angle         | 45deg              |
| Weight                | 340g               |