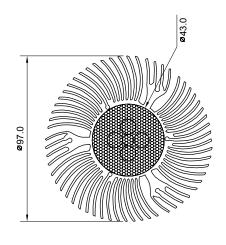

## **Specifications**

| Base type             | PAR30              |
|-----------------------|--------------------|
| Forward Current       | 700mA              |
| Input voltage         | AC 85-220V,50/60Hz |
| Light source          | 5x2.4W power LED   |
| Color                 | Warm White         |
| Luminous Intensity    | 400-500Lm          |
| Operating temperature | -40-+70deg         |
| Size                  | 97x106mm           |
| Viewing angle         | 45deg              |
| Weight                | 340g               |