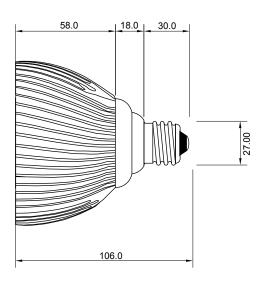

## **Specifications**

| Base type             | PAR30              |
|-----------------------|--------------------|
| Forward Current       | 700mA              |
| Input voltage         | AC 85-220V,50/60Hz |
| Light source          | 5x2.4W power LED   |
| Color                 | Warm White         |
| Luminous Intensity    | 400-500Lm          |
| Operating temperature | -40-+70deg         |
| Size                  | 97x106mm           |
| Viewing angle         | 45deg              |
| Weight                | 340g               |