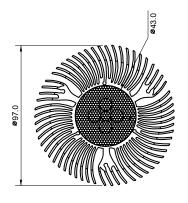

## **Specifications**

| Base type             | PAR30              |
|-----------------------|--------------------|
| Forward Current       | 700mA              |
| Input voltage         | AC 85-220V,50/60Hz |
| Light source          | 5x3W power LED     |
| Color                 | Blue               |
| Luminous Intensity    | 100-120Lm          |
| Operating temperature | -40-+70deg         |
| Size                  | 97X108.6mm         |
| Viewing angle         | 45deg              |
| Weight                | 380g               |