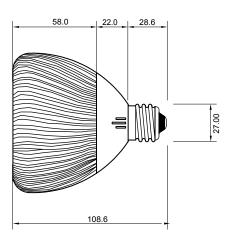

## **Specifications**

| Base type             | PAR30              |
|-----------------------|--------------------|
| Forward Current       | 700mA              |
| Input voltage         | AC 85-220V,50/60Hz |
| Light source          | 5x3W power LED     |
| Color                 | Blue               |
| Luminous Intensity    | 100-120Lm          |
| Operating temperature | -40-+70deg         |
| Size                  | 97X108.6mm         |
| Viewing angle         | 45deg              |
| Weight                | 380g               |